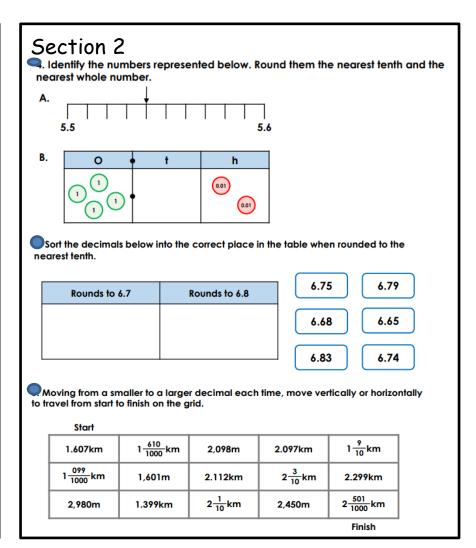

ri

Date set: 09.06.22

Date due: 13.06.22

## You need to complete both sections

### Section 1 -

2. 
$$= 6^3 - 12^2$$

- 3. What is the product of 539 and 28?
- 4. 89567 + \_\_\_\_\_ + 47591 = 250000
- 5. What is 4/5 multiplied by 8? Write your answer as a mixed number.
- 6. I'm thinking of a number.
- It is a multiple of 7
- The sum of the digits = 3 squared
- It is <100</li>



# Maths Homework Y5 Mr Masingiri

Date set: 09.06.22

Date due: 13.06.22

## You need to complete both sections

### Section 1 -

2. 
$$= 6^3 - 12^2$$

- 3. What is the product of 539 and 28?
- 4. 89567 + \_\_\_\_\_ + 47591 = 250000
- 5. What is 4/5 multiplied by 8? Write your answer as a mixed number.
- 6. I'm thinking of a number.
- It is a multiple of 7
- The sum of the digits = 3 squared
- It is <100</li>