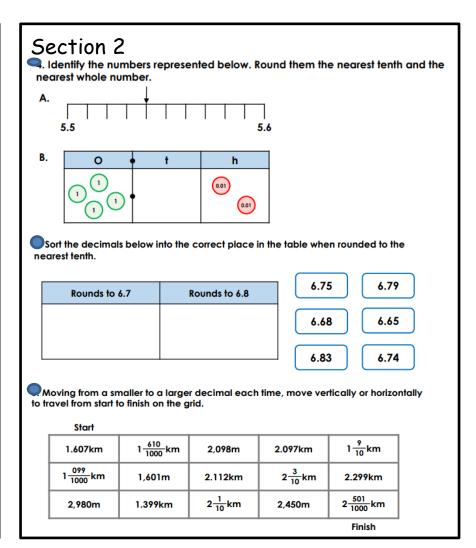

# Maths Homework Y5 Mr Masingiri

Date set: 09.06.22

Date due: 13.06.22

## You need to complete both sections

### Section 1 -

2. 
$$= 6^3 - 12^2$$

- 3. What is the product of 539 and 28?
- 4. 89567 + \_\_\_\_\_ + 47591 = 250000
- 5. What is 4/5 multiplied by 8? Write your answer as a mixed number.
- 6. I'm thinking of a number.
- It is a multiple of 7
- The sum of the digits = 3 squared
- It is <100</li>



# Maths Homework Y5 Mr Masingiri

Date set: 09.06.22

Date due: 13.06.22

## You need to complete both sections

### Section 1 -

2. 
$$= 6^3 - 12^2$$

- 3. What is the product of 539 and 28?
- 4. 89567 + \_\_\_\_\_ + 47591 = 250000
- 5. What is 4/5 multiplied by 8? Write your answer as a mixed number.
- 6. I'm thinking of a number.
- It is a multiple of 7
- The sum of the digits = 3 squared
- It is <100</li>