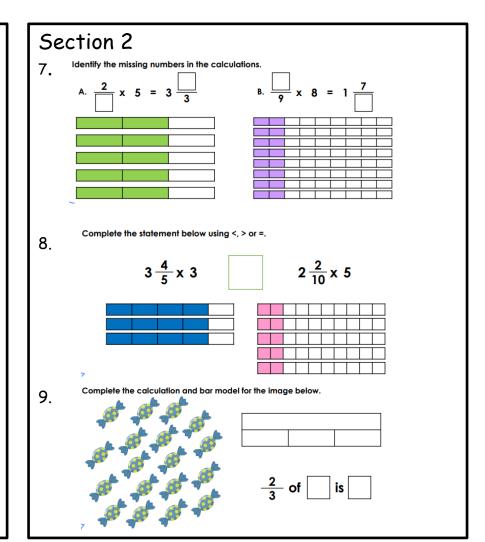

Section 1 -

- 1. 4,567 + 8,234 + 24,542 =
- 2. If 5386 is split into 8 groups, what is the remainder?
- 3.  $9 \times _{----} = 6^2$  doubled
- 4.  $478 \times 25 =$
- 5. Order these numbers in ASCENDING order

10421 3567 11273 7365 9002

6. During the day it is -4 degrees, at night it becomes 8 degrees colder. How cold is it at night?



# Maths Homework Y5 Mr Masingiri

Date set: 12.05.22

Date due: 16.05.22

## You need to complete both sections

### Section 1 -

- 1. 4,567 + 8,234 + 24,542 =
- 2. If 5386 is split into 8 groups, what is the remainder?
- 3.  $9 \times _{----} = 6^2$  doubled
- 4.  $478 \times 25 =$
- 5. Order these numbers in ASCENDING order

10421 3567 11273 7365 9002

6. During the day it is -4 degrees, at night it becomes 8 degrees colder. How cold is it at night?