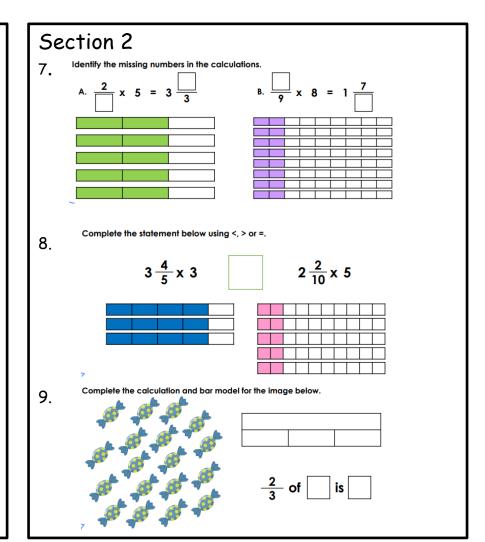

# Maths Homework Y5 Mr Masingiri

Date set: 12.05.22

Date due: 16.05.22

## You need to complete both sections

### Section 1 -

- 1. 4,567 + 8,234 + 24,542 =
- 2. If 5386 is split into 8 groups, what is the remainder?
- 3.  $9 \times _{----} = 6^2$  doubled
- 4.  $478 \times 25 =$
- 5. Order these numbers in ASCENDING order

10421 3567 11273 7365 9002

6. During the day it is -4 degrees, at night it becomes 8 degrees colder. How cold is it at night?



# Maths Homework Y5 Mr Masingiri

Date set: 12.05.22

Date due: 16.05.22

## You need to complete both sections

### Section 1 -

- 1. 4,567 + 8,234 + 24,542 =
- 2. If 5386 is split into 8 groups, what is the remainder?
- 3.  $9 \times _{----} = 6^2$  doubled
- 4.  $478 \times 25 =$
- 5. Order these numbers in ASCENDING order

10421 3567 11273 7365 9002

6. During the day it is -4 degrees, at night it becomes 8 degrees colder. How cold is it at night?