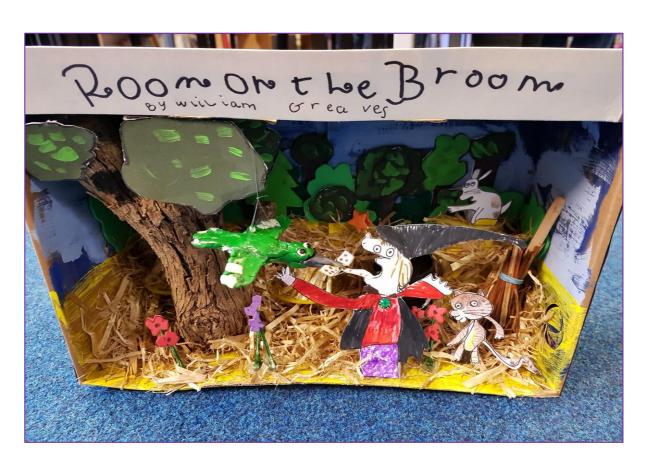

On the following pages are some different examples to inspire you.

We would love to see photos of your finished Shoe Box Story Scenes, so please upload them in your usual way, depending on your year group.