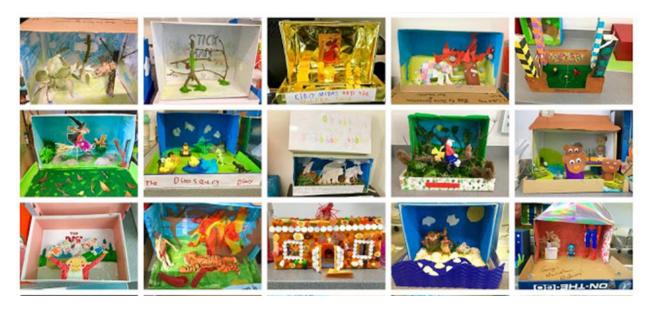

On the following pages are some different examples to inspire you.

We would love to see photos of your finished Shoe Box Story Scenes, so please upload them in your usual way, depending on your year group.