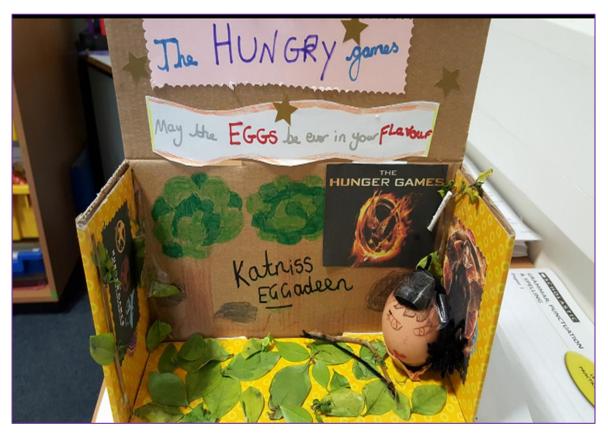

### Shoe Box Story Scene

Your challenge is to turn the inside of a shoe box or cereal box into a small-world scene that celebrates a book as a whole or shows a key part of a story.

You might want to show each of the three little pigs' houses, recreate Hogwarts School or make an underwater scene from *The Snail and the Whale* – the choice is yours!

On the following pages are some different examples to inspire you.

We would love to see photos of your finished Shoe Box Story Scenes, so please upload them in your usual way, depending on your year group.