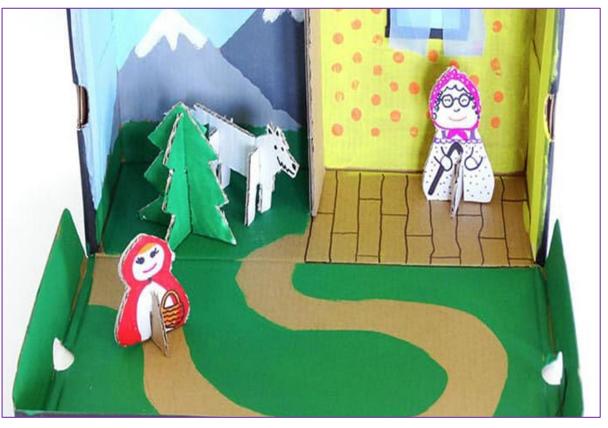

### Shoe Box Story Scene

Your challenge is to turn the inside of a shoe box or cereal box into a small-world scene that celebrates a book as a whole or shows a key part of a story.

You might want to show each of the three little pigs' houses, recreate Hogwarts School or make an underwater scene from *The Snail and the Whale* – the choice is yours!

On the following pages are some different examples to inspire you.

We would love to see photos of your finished Shoe Box Story Scenes, so please upload them in your usual way, depending on your year group.