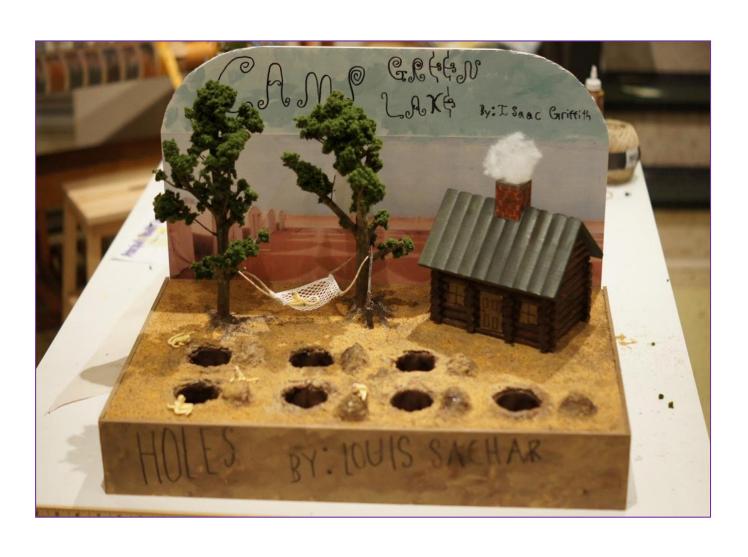

### Shoe Box Story Scene

Your challenge is to turn the inside of a shoe box or cereal box into a small-world scene that celebrates a book as a whole or shows a key part of a story.

You might want to show each of the three little pigs' houses, recreate Hogwarts School or make an underwater scene from *The Snail and the Whale* – the choice is yours!