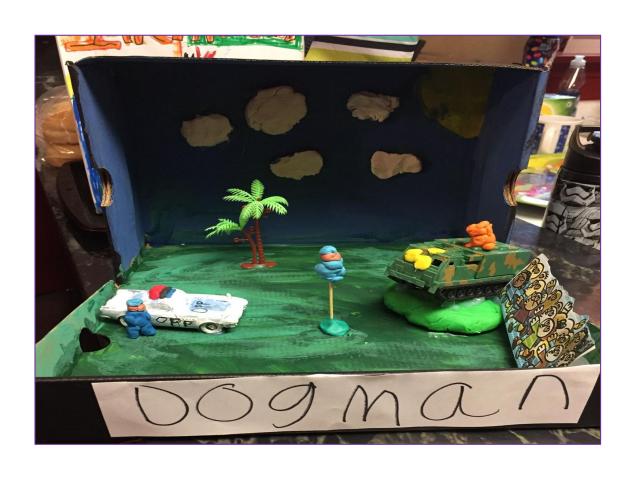

### Shoe Box Story Scene

Your challenge is to turn the inside of a shoe box or cereal box into a small-world scene that celebrates a book as a whole or shows a key part of a story.

You might want to show each of the three little pigs' houses, recreate Hogwarts School or make an underwater scene from *The Snail and the Whale* – the choice is yours!

On the following pages are some different examples to inspire you.

We would love to see photos of your finished Shoe Box Story Scenes, so please upload them in your usual way, depending on your year group.