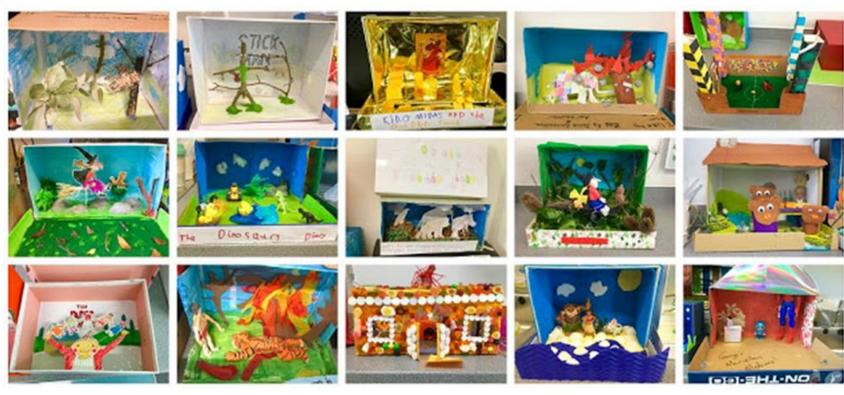

On the following pages are some different examples to inspire you.

We would love to see photos of your finished Shoe Box Story Scenes, so please upload them in your usual way, depending on your year group.