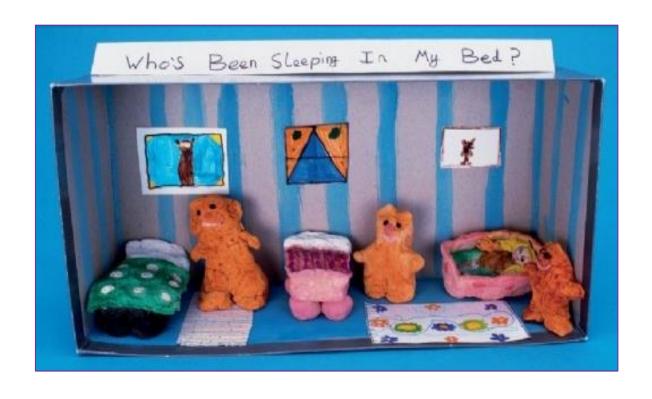

### Shoe Box Story Scene

Your challenge is to turn the inside of a shoe box or cereal box into a small-world scene that celebrates a book as a whole or shows a key part of a story.

You might want to show each of the three little pigs' houses, recreate Hogwarts School or make an underwater scene from *The Snail and the Whale* – the choice is yours!