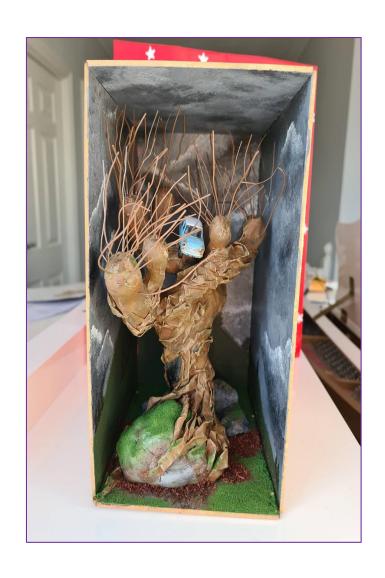

### Shoe Box Story Scene

Your challenge is to turn the inside of a shoe box or cereal box into a small-world scene that celebrates a book as a whole or shows a key part of a story.

You might want to show each of the three little pigs' houses, recreate Hogwarts School or make an underwater scene from *The Snail and the Whale* – the choice is yours!