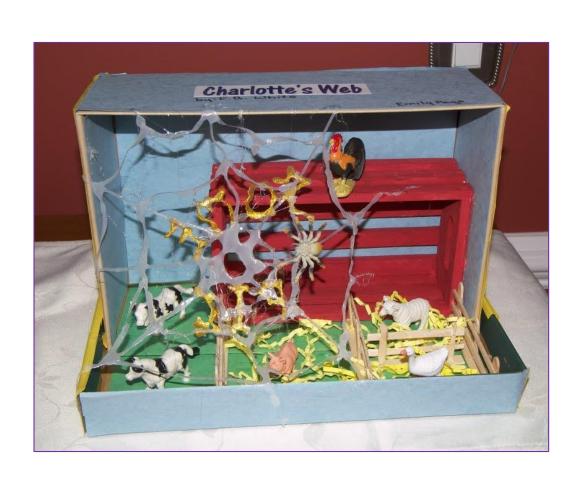

### Shoe Box Story Scene

Your challenge is to turn the inside of a shoe box or cereal box into a small-world scene that celebrates a book as a whole or shows a key part of a story.

You might want to show each of the three little pigs' houses, recreate Hogwarts School or make an underwater scene from *The Snail and the Whale* – the choice is yours!

On the following pages are some different examples to inspire you.

We would love to see photos of your finished Shoe Box Story Scenes, so please upload them in your usual way, depending on your year group.